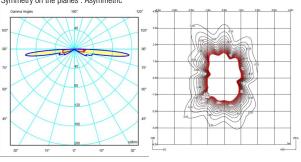

## **Indirect lighting**

Lamp that emits an upward or backward beam that is reflected by the ceiling or wall.

Photometric data

Total flux: 203.41 lm

Maximum value : 96.76 cd

Light position: C=150.00 G=80.00

Symmetry on the planes : Asymmetric

Isolux: Floor Light position:

X=0.00m Y=0.00m Z=0.30m

Certificates

(IP65) ( WET LOCATION) (LED) (ADA)