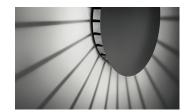

Description

Meridiano is an outdoor wall light installed on a surface. Designed by Jordi Vilardell & Meritxell Vidal. Available in two colours: beige grey and off-white.

Diffuser

Polycarbonate diffuser

Materials

## **Indirect lighting**

Lamp that emits an upward or backward beam that is reflected by the ceiling or wall.

Photometric data

Total flux: 203.41 lm

Maximum value : 96.76 cd

Light position: C=150.00 G=80.00