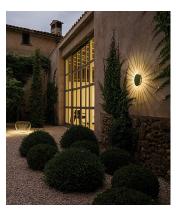

Description

Meridiano is an outdoor wall light installed on a surface. Designed by Jordi Vilardell & Meritxell Vidal. Available in two colours: beige grey and off-white.

Diffuser

Polycarbonate diffuser

Materials