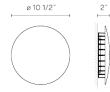

Shade: Steel

Diffuser: Polycarbonate Base: Aluminum

Finishes

4720-07 Beige grey (RAL 7006)

4720-58 White (Pantone Warm Gray 2 U)

Sketch

**Electrical characteristics** 

1 x LED 6.2W 350mA